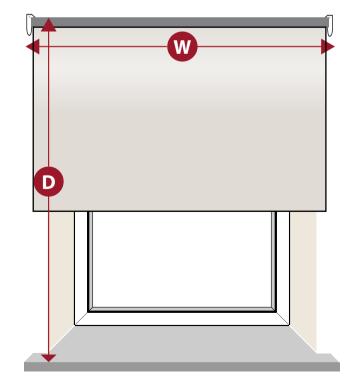

## Exact Size (for fitting outside the window recess )

Measure at least 5cm (2") outside the recess for the width and height of the roller blind. This size will be the bracket to bracket size and we will not deduct anything from these sizes.

Remember the fabric on roller blinds is approximately 35mm narrower than the overall blind size so allow for this when measuring the overlap.