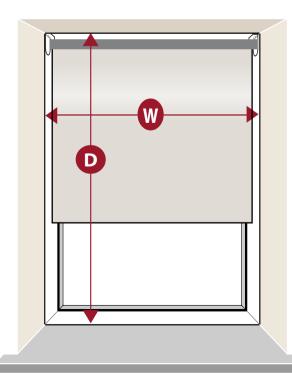

## Recess Size (for fitting inside the window recess)

Measure the width at the top of the recess where the roller is to be fitted and the drop from the top of the recess to the bottom. Do not deduct anything off the sizes approximately 10mm will be deducted from the width during the manufacturing process to make sure it fits properly.

Roller blind fabric is approx 35mm narrower than the full blind size so if you have tiles at the bottom of the recess ensure this gives enough clearance at the bottom.